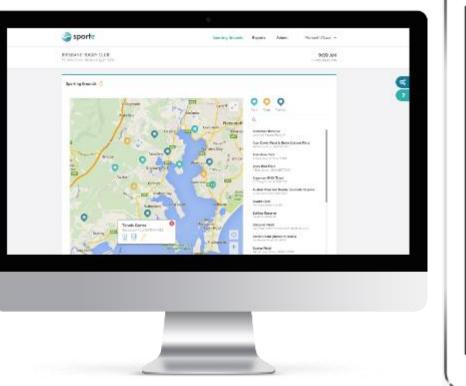

## **Sporte - Smart Lighting**

- Right light for the level of play
- Optimise field utilisation rates
- 'Pay-to-Play'
- Used by University of Queensland
- Designed for multi-site management
- Proven financial benefits

## **Sporte - Smart Lighting**

- Talks to Irrigation and other infrastructure
- Web, NFC, Bluetooth, or simple keypad
- Save on OPEX Dimming and zoning reduces \$\$\$
- Improves life of luminaires
- Enables zoning to assist with pitch maintenance
- Reduces impact on neighbours