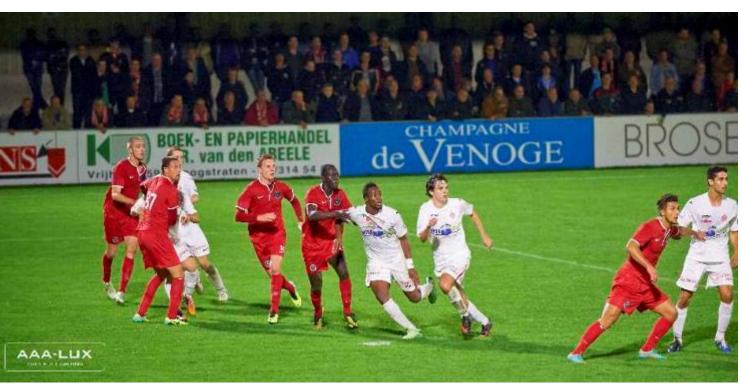

# **LED Football Fields in Australia**

- Now over 12 sites
- Cross Keys (Vic)
- Palm Beach Soccer (Qld)
- Taringa Rovers (Qld)
- University of Qld (Synthetic)
- Auston Oval (NSW).....