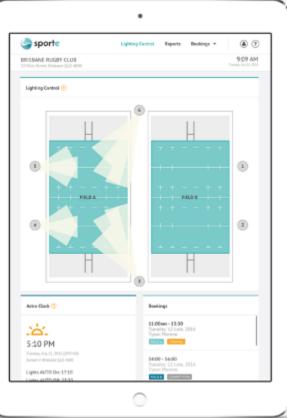

## **Sporte - Smart Lighting**

- Right light for the level of play
- Optimise field utilisation rates
- 'Pay-to-Play'
- Used by University of Queensland
- Designed for multi-site management
- Proven financial benefits

## **Sporte - Smart Lighting**

- Talks to Irrigation and other infrastructure
- Web, NFC, Bluetooth, or simple keypad
- Save on OPEX Dimming and zoning reduces \$\$\$
- Improves life of luminaires
- Enables zoning to assist with pitch maintenance
- Reduces impact on neighbours