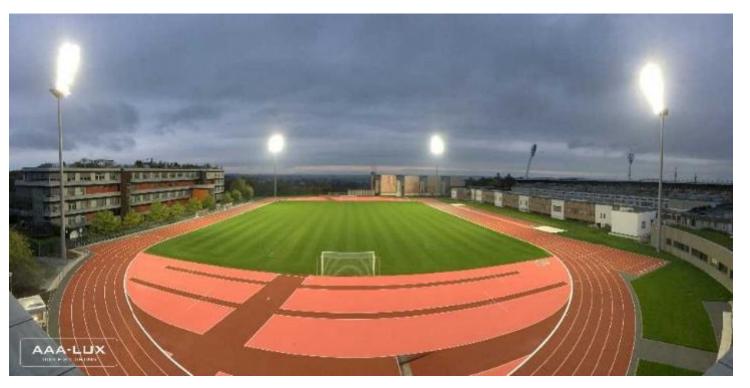

# **LED Football Fields in Australia**

- Now over 12 sites
- Cross Keys (Vic)
- Palm Beach Soccer (Qld)
- Taringa Rovers (Qld)
- University of Qld (Synthetic)
- Auston Oval (NSW).....