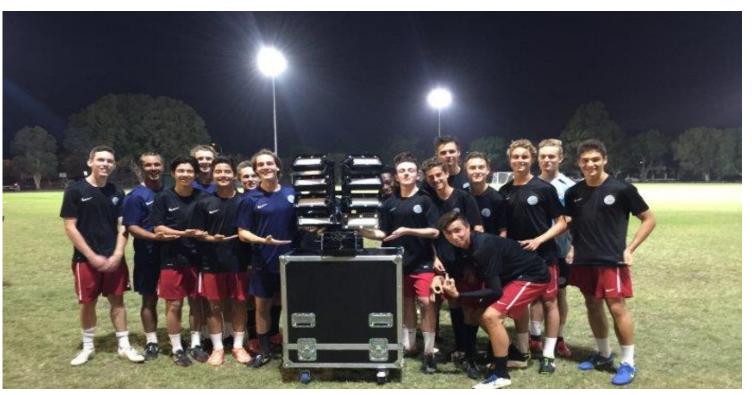

# **LED Football Fields in Australia**

- Now over 12 sites
- Cross Keys (Vic)
- Palm Beach Soccer (Qld)
- Taringa Rovers (Qld)
- University of Qld (Synthetic)
- Auston Oval (NSW).....