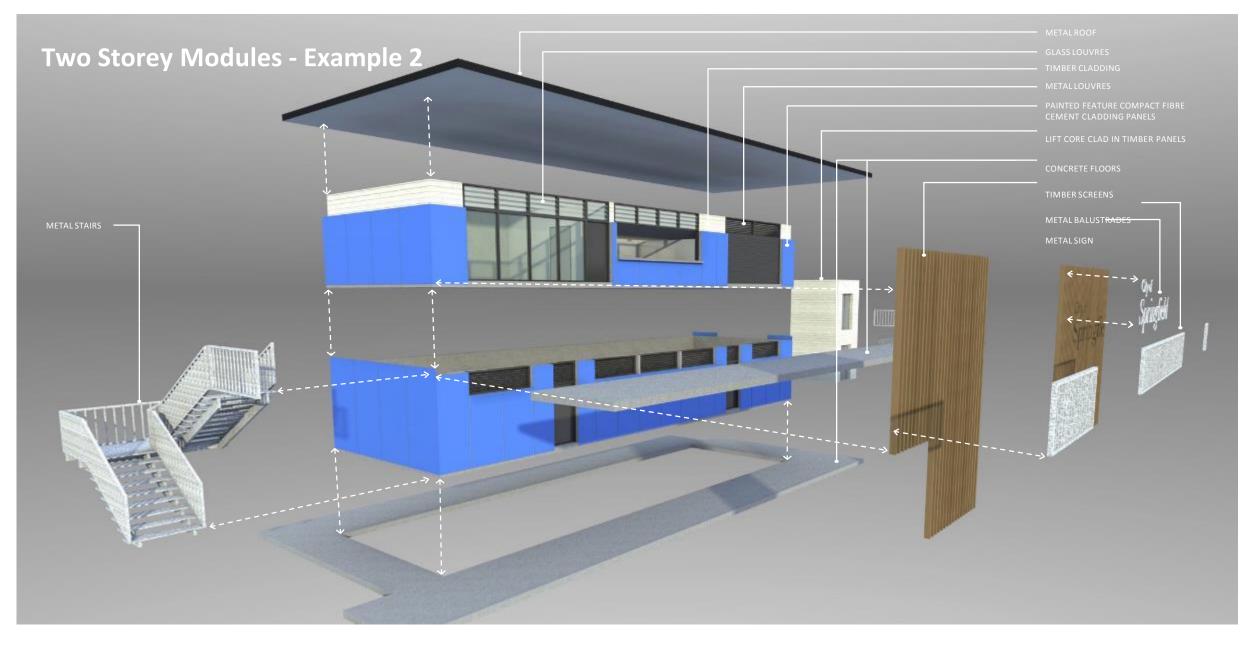

Unisex public toilet facilities
- Event toilet facilities



## Options

- External cladding
- Roof size
- Decking
- Rooftop viewing platform
- Solar powered lighting
- Movement sensors
- Video cameras
- Remote controlled access & locking
- Signage
- WiFi hotspots
- Larger awnings

- Ramps
- Defibrillators
- Lockers
- Boot cleaners
- Physio tables storage
- External equipment storage
- Rooftop viewing platforms
- Rainwater capture and storage
- Lifts
- Maintenance packages
- Removal / relocation available
  ... more on request



## Combining modules now or in the future

#### **Composite Modules - Example 1**

Module 01
 Park & playing field amenities

Module 02
 Club room/Canteen/Storage

Module 03
 Changing rooms + ref



 Composite Module Example Soccer club facilities

PARK SHEDS







#### **Structure**





## The factory





#### **Services**





### **Factory finish**





### Logistics





#### **Finished Product**





#### **On site in Australia**





## Think of us as part of your solution

- Clearly relevant before/after council amalgamations and using funding packages
- More detailed plans available for proposals
- It costs you nothing to talk to us
- T: 02 8264 2400 E: enquiries@parksheds.com





Helping you do amenities better

NOVEMBER 2016

Copyright © ParkSheds

I AT A R A R A AND A R AND AND AND