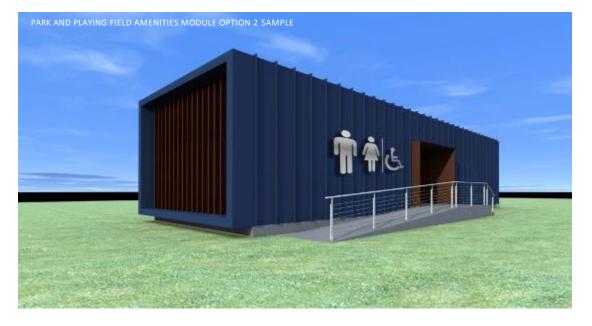

#### **Base modules**

- Park and playing field amenities
- Team change rooms, amenities, referee room
- Canteen/club room facilities
- Public toilet facilities
- Beach public toilet & shower facilities
- Unisex public toilet facilities
- Event toilet facilities

## Options

- External cladding
- Roof size
- Decking
- Rooftop viewing platform
- Solar powered lighting
- Movement sensors
- Video cameras
- Remote controlled access & locking
- Signage
- WiFi hotspots
- Larger awnings