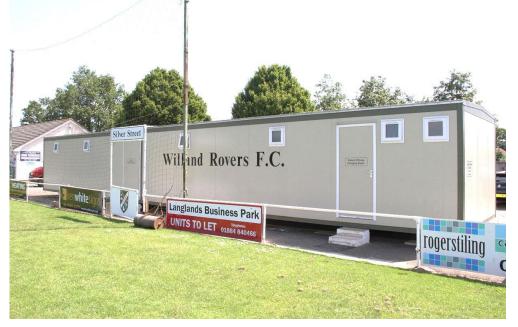

# Willand FC Football League 2x change rooms & facilities for match officials

Portable clubhouse with change rooms & showers