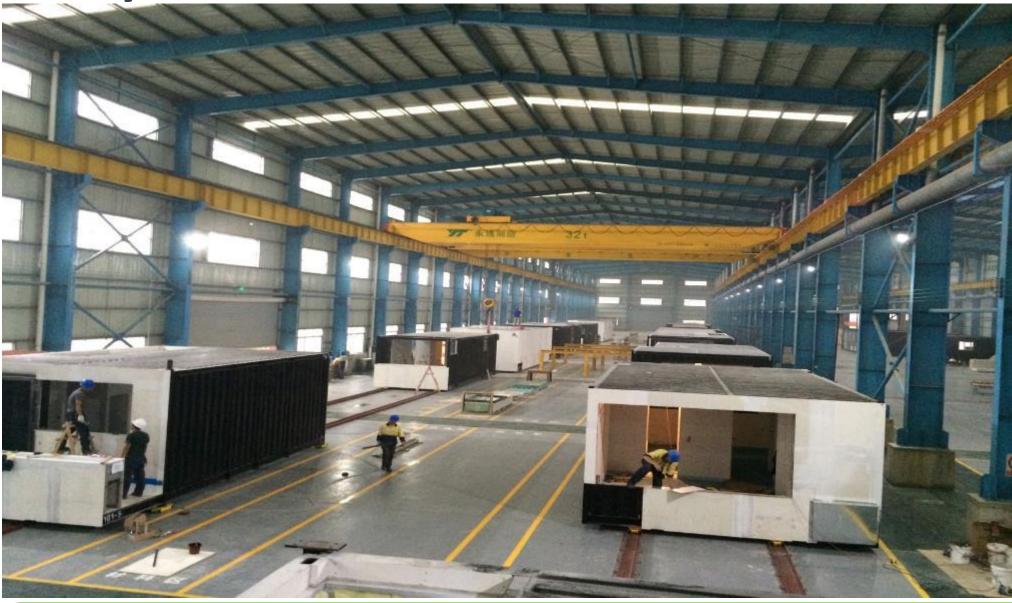

let facilities



## Options

- External cladding
- Roof size
- Decking
- Rooftop viewing platform
- Solar powered lighting
- Movement sensors
- Video cameras
- Remote controlled access & locking
- Signage
- WiFi hotspots
- Larger awnings

- Ramps
- Defibrillators
- Lockers
- Boot cleaners
- Physio tables storage
- External equipment storage
- Rooftop viewing platforms
- Rainwater capture and storage
- Lifts
- Maintenance packages
- Removal / relocation available
  ... more on request



## Combining modules now or in the future

#### **Composite Modules - Example 1**

Module 01
 Park & playing field amenities

Module 02
 Club room/Canteen/Storage

Module 03
 Changing rooms + ref



 Composite Module Example Soccer club facilities

PARK SHEDS







#### **Structure**





## The factory





#### **Services**





### **Factory finish**





### Logistics





#### **Finished Product**





#### **On site in Australia**





## Think of us as part of your solution

- Clearly relevant before/after council amalgamations and using funding packages
- More detailed plans available for proposals
- It costs you nothing to talk to us
- T: 02 8264 2400 E: enquiries@parksheds.com





Helping you do amenities better

NOVEMBER 2016

Copyright © ParkSheds

I AT A R A R A AND A R AND AND AND