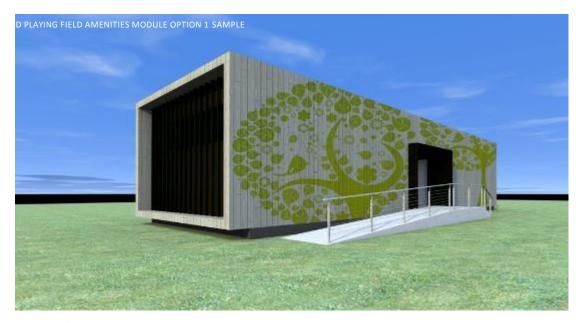

#### **Base modules**

- Park and playing field amenities
- Team change rooms, amenities, referee room
- Canteen/club room facilities
- Public toilet facilities
- Beach public toilet & shower facilities
- Unisex public toilet facilities
- Event toilet facilities

## Options

- External cladding
- Roof size
- Decking
- Rooftop viewing platform
- Solar powered lighting
- Movement sensors
- Video cameras
- Remote controlled access & locking
- Signage
- WiFi hotspots
- Larger awnings